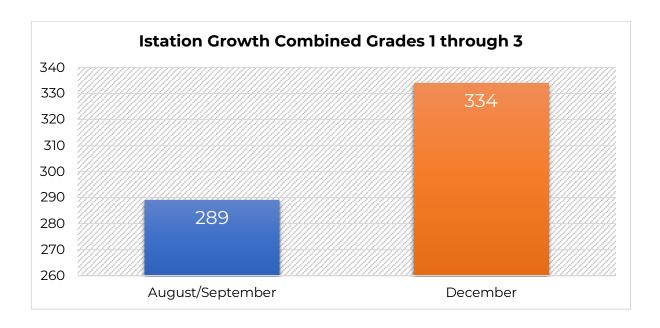

2022-2023 School Year Sweeney Elementary September - December, 2022

**Istation average post-test score = 368** 

Istation average growth = 35 points

Istation average post-test score = 334

Istation average growth = 45 points