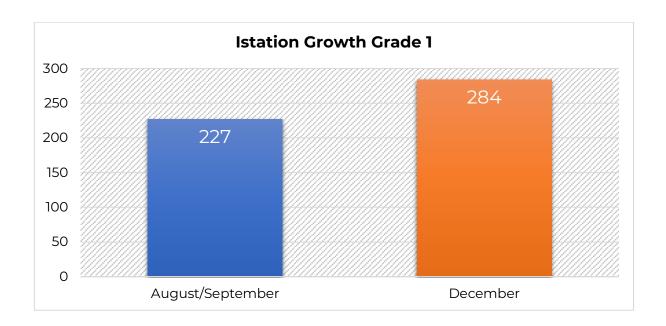

2022-2023 School Year Sweeney Elementary September - December, 2022

**Istation average post-test score = 368** 

Istation average growth = 35 points

Istation average post-test score = 334

Istation average growth = 45 points

Istation average post-test score = 284

Istation average growth = 57 points

The expected growth for grade 1 Tier 3 is 11 points.

Reading Quest students made 5.2 times the expected growth.

Istation average post-test score = 343