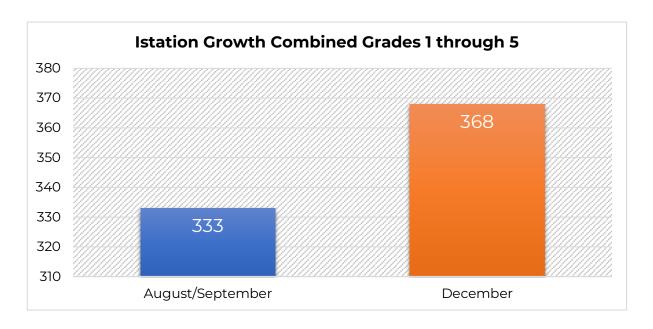

2022-2023 School Year Sweeney Elementary September - December, 2022

**Istation average post-test score = 368** 

Istation average growth = 35 points

Istation average post-test score = 334

Istation average growth = 45 points