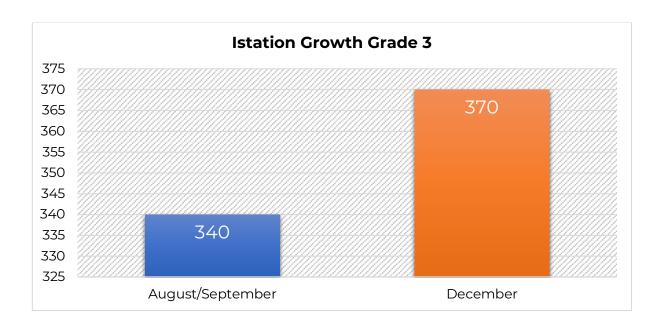

Istation average growth = 51 points

The expected growth for grade 2 Tier 3 is 8 points.

Reading Quest students made 6.4 times the expected growth.

Istation average post-test score = 370

Istation average growth = 30 points

The expected growth for grade 3 Tier 3 is 3 points.

Reading Quest students made 10 times the expected growth.