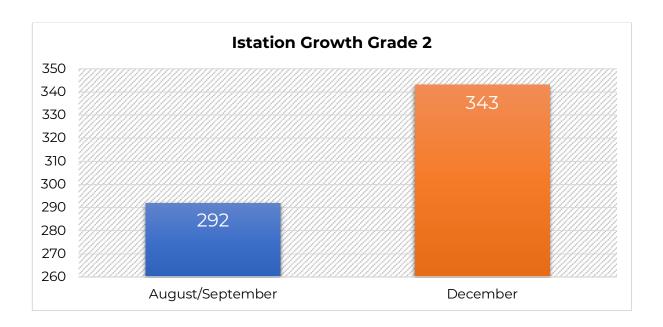

Istation average post-test score = 284

Istation average growth = 57 points

The expected growth for grade 1 Tier 3 is 11 points.

Reading Quest students made 5.2 times the expected growth.

Istation average post-test score = 343

Istation average growth = 51 points

The expected growth for grade 2 Tier 3 is 8 points.

Reading Quest students made 6.4 times the expected growth.

Istation average post-test score = 370

Istation average growth = 30 points